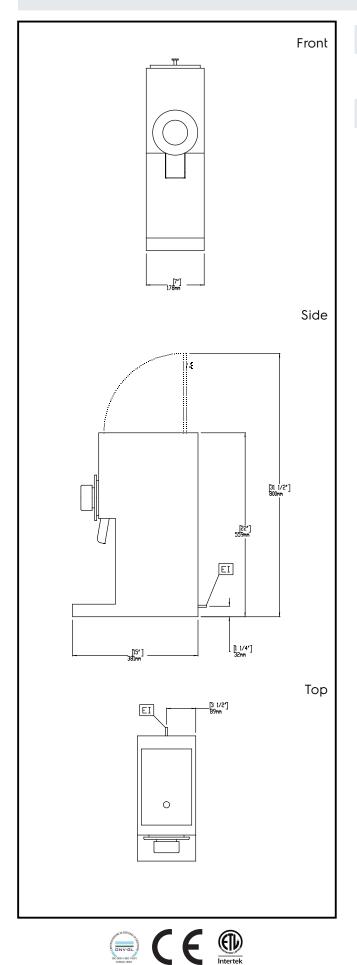

## **Key Information:**

External dimensions, Width: 178 mm External dimensions, Depth: 381 mm 559 mm External dimensions, Height: Net weight: 18 kg Shipping weight: 24 kg 700 mm Shipping height: Shipping width: 320 mm Shipping depth: 470 mm Shipping volume: 0.11 m<sup>3</sup>