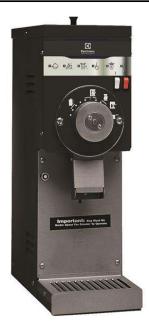

# Coffee System Coffee Grinder with Hopper, 0,7 kg, black

| ITEM #  |  |  |
|---------|--|--|
| MODEL # |  |  |
| NAME #  |  |  |
|         |  |  |
| SIS #   |  |  |
| AIA#    |  |  |

600657 (E835B)

Single Portion Grinder with one 0,7 kg hopper (grind types: Turkish, Espresso, Fine, Auto Drip, Drip, Percolator, Coarse)

#### Item No.

Coffee grinder with hopper, black color. Fast grind time, suitable for various types of coffee. Compact dimensions for table top configuration.

Powerful motor with circuit breaker and manual on/off switch.

#### **Main Features**

- Easy-to-Follow instructions.
- Fast grind time.
- Steep slope hopper promotes a bean flow without blocking.
- Ideal for all self-service applications, including grocery stores and specialty shops.
- How to Operate:
  - -1. Turn the selector knob to the desired grind setting.
  - -2. Fill the hopper with the desired type and amount of whole bean coffee. Close the lid.
- -3. Place the bag underneath the spout.
- -4. Press the start button.
- -5. Press the stop button after the grinder has completed grinding.
- -6. Remove bag from coffee spoul once coffee is ground.

## Construction

- Powerful motor with circuit breaker.
- Separate start/stop push buttons.
- Precision burrs.
- Stainless steel tidy tray with pull out drawer.
- Stainless steel front panel.